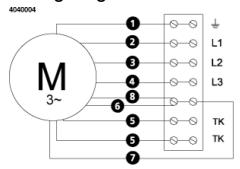

| 61.4          | dB(A) |
| Length                                                    | 717           | mm    |
| Width                                                     | 643           | mm    |
| Height                                                    | 414           | mm    |
| Weight                                                    | 42            | kg    |
| Enclosure class, motor                                    | 44            | IP    |
| Insulation class, motor                                   | F             |       |
| Duct connection                                           | 600x350<br>mm |       |

# Diagrams



## Sound





#### Parameter

Distance: Propagation type: Equivalent absorption area: 3.000 Hemi-spherical 20.00

### Dimensions



# Wiring diagram



### Accessories

VRDT 7 VRTT 4

### **Electrical accessories**

FLR 600x350 DS 600x350 RKC-Kit 355 (600x350) LDR 600x350