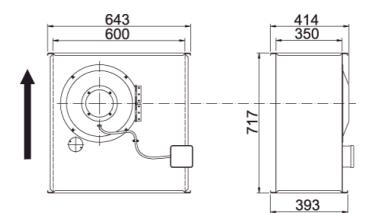

### Dimensions

### Technical data

| Parameter                                                 | Value         | Unit  |
|-----------------------------------------------------------|---------------|-------|
| Voltage                                                   | 400           | V     |
| Phase                                                     | 3             | ~     |
| Frequency                                                 | 50            | Hz    |
| Power                                                     | 2.06          | kW    |
| Current                                                   | 3.9           | А     |
| R.p.m.                                                    | 23            | r/s   |
| Max. temperature of transported air                       | 40            | °C    |
| Max. temperature of transported air when speed-controlled | 40            | °C    |
| Sound pressure level at 3 m                               | 61.4          | dB(A) |
| Length                                                    | 717           | mm    |
| Width                                                     | 643           | mm    |
| Height                                                    | 414           | mm    |
| Weight                                                    | 42            | kg    |
| Enclosure class, motor                                    | 44            | IP    |
| Insulation class, motor                                   | F             |       |
| Duct connection                                           | 600x350<br>mm |       |