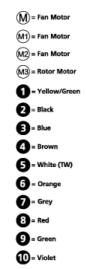

th                                                     | 643           | mm    |
| Height                                                    | 414           | mm    |
| Weight                                                    | 42            | kg    |
| Enclosure class, motor                                    | 44            | IP    |
| Insulation class, motor                                   | F             |       |
| Duct connection                                           | 600x350<br>mm |       |

# Diagrams



## Sound





#### Parameter

Distance: Propagation type: Equivalent absorption area: 3.000 Hemi-spherical 20.00

### Dimensions



# Wiring diagram



### Accessories

VRDT 7 VRTT 4

### **Electrical accessories**

FLR 600x350 DS 600x350 RKC-Kit 355 (600x350) LDR 600x350