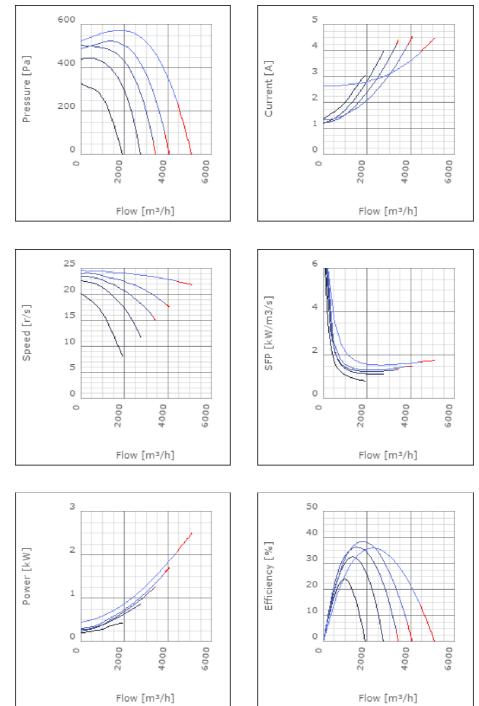

### Technical data

| Parameter                                                 | Value         | Unit  |
|-----------------------------------------------------------|---------------|-------|
| Voltage                                                   | 400           | V     |
| Phase                                                     | 3             | ~     |
| Frequency                                                 | 50            | Hz    |
| Power                                                     | 2.06          | kW    |
| Current                                                   | 3.9           | А     |
| R.p.m.                                                    | 23            | r/s   |
| Max. temperature of transported air                       | 40            | °C    |
| Max. temperature of transported air when speed-controlled | 40            | °C    |
| Sound pressure level at 3 m                               | 61.4          | dB(A) |
| Length                                                    | 717           | mm    |
| Width                                                     | 643           | mm    |
| Height                                                    | 414           | mm    |
| Weight                                                    | 42            | kg    |
| Enclosure class, motor                                    | 44            | IP    |
| Insulation class, motor                                   | F             |       |
| Duct connection                                           | 600x350<br>mm |       |