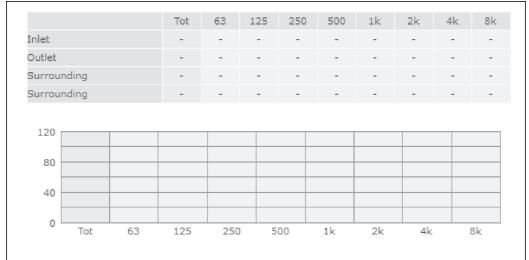

## Sound

#### Parameter

Distance: Propagation type: Equivalent absorption area: 3.000 Hemi-spherical 20.00