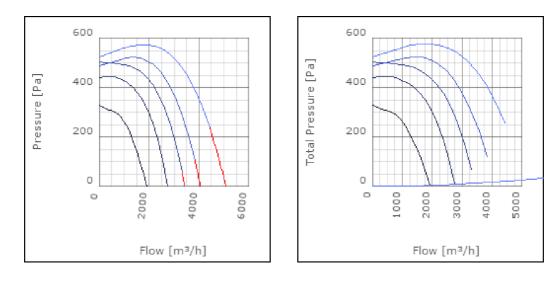

| Max. temperature of transported air when speed-controlled | 40            | °C    |
| Sound pressure level at 3 m                               | 61.4          | dB(A) |
| Length                                                    | 717           | mm    |
| Width                                                     | 643           | mm    |
| Height                                                    | 414           | mm    |
| Weight                                                    | 42            | kg    |
| Enclosure class, motor                                    | 44            | IP    |
| Insulation class, motor                                   | F             |       |
| Duct connection                                           | 600x350<br>mm |       |

# Diagrams



## Sound





#### Parameter

Distance: Propagation type: Equivalent absorption area: 3.000 Hemi-spherical 20.00

### Dimensions



# Wiring diagram



### Accessories

VRDT 7 VRTT 4

### **Electrical accessories**

FLR 600x350 DS 600x350 RKC-Kit 355 (600x350) LDR 600x350